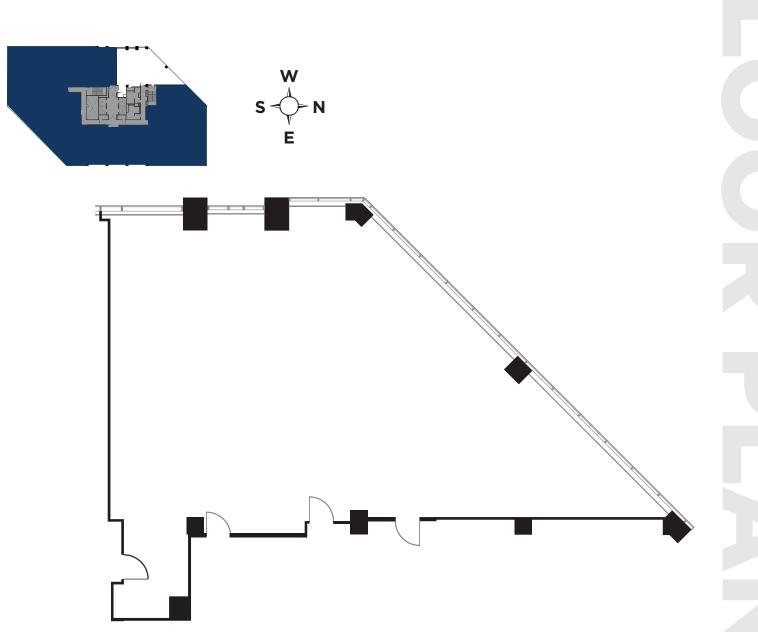

PREMIER OFFICE SPACE FOR LEASE IN WALNUT CREEK @ CONTRA COSTA CENTRE BART STATION

## **DIVCO**WEST.

## **SUITE 330** ±2,617 RSF



## NEWMARK

1333 N. CALIFORNIA BLVD, SUITE 343 WALNUT CREEK, CA 94596 BRECK LUTZ Breck.Lutz@nmrk.com // 925.324.6321 CA RE LICENSE #00936859

DANNY BARTZ Danny.Bartz@nmrk.com // 925.708.8188 CA RE LICENSE #01971819

The distributor of this communication is performing acts for which a real estate license is required. The information contained herein has been obtained from sources deemed reliable but has not been verified and no guarantee, warranty or representation, either express or implied, is made with respect to such information. Terms of sale or lease and availability are subject to change or withdrawal without notice